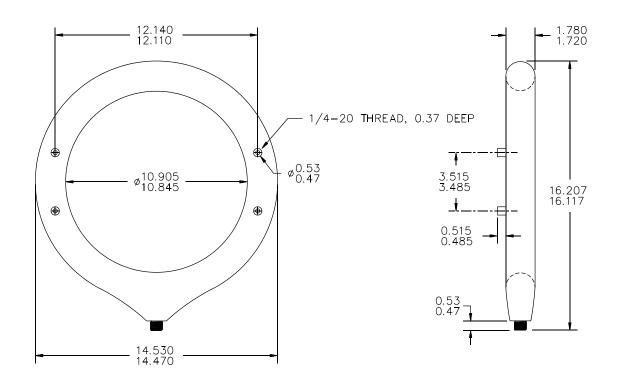

## PEARSON ELECTRONICS, INC.

## PEARSON<sup>™</sup> CURRENT MONITOR MODEL 1775

| Sensitivity           | 0.001 V/A           |
|-----------------------|---------------------|
| Frequency response    | ±1% 14 kHz - 30 kHz |
| Output resistance     | 1 Ω                 |
| Maximum rms current   | 1300 A              |
| Output connector      | SO-264 (UG-103/U)   |
| Operating temperature | up to 250 °F        |
| Weight                | 12.5 pounds         |
| Shielding             | Double              |

Winding balanced, center tap connected to inner shield and connector shell, outer shield floating. Output pins insulated from connector shell to 500 V, outer to inner shield insulation 500 V.

© 2001 Pearson Electronics, Inc. 1775.WPD\_010613



Pearson Electronics, Inc. • 4009 Transport Street • Palo Alto, CA 94303 Telephone 650-494-6444 • FAX 650-494-6716 • www.pearsonelectronics.com